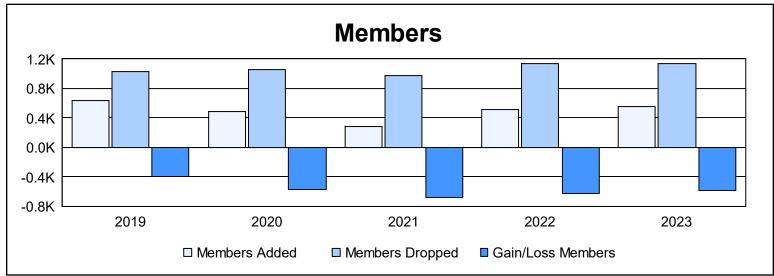

| Year      | New<br>Clubs | Dropped<br>Clubs | Gain/<br>Loss<br>Clubs | New<br>Members | Charter<br>Members | Reinstate<br>Members | Transfer<br>Members | Total<br>Member<br>Added | Total<br>Members<br>Dropped | Gain/<br>Loss<br>Members |
|-----------|--------------|------------------|------------------------|----------------|--------------------|----------------------|---------------------|--------------------------|-----------------------------|--------------------------|
| 2018-2019 | 0            | 13               | -13                    | 543            | 16                 | 13                   | 61                  | 633                      | 1,031                       | -398                     |
| 2019-2020 | 0            | 12               | -12                    | 425            | 9                  | 17                   | 31                  | 482                      | 1,057                       | -575                     |
| 2020-2021 | 0            | 17               | -17                    | 199            | 3                  | 13                   | 72                  | 287                      | 969                         | -682                     |
| 2021-2022 | 0            | 19               | -19                    | 451            | 9                  | 23                   | 28                  | 511                      | 1,139                       | -628                     |
| 2022-2023 | 0            | 34               | -34                    | 458            | 6                  | 19                   | 70                  | 553                      | 1,134                       | -581                     |
| Average   | 0            | 19               | -19                    | 415            | 9                  | 17                   | 52                  | 493                      | 1,066                       | -573                     |