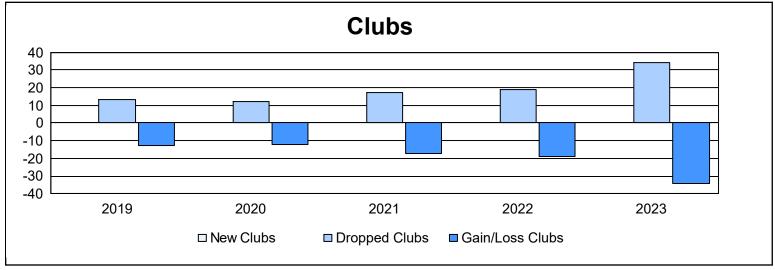

| Year      | New<br>Clubs | Dropped<br>Clubs | Gain/<br>Loss<br>Clubs | New<br>Members | Charter<br>Members | Reinstate<br>Members | Transfer<br>Members | Total<br>Member<br>Added | Total<br>Members<br>Dropped | Gain/<br>Loss<br>Members |
|-----------|--------------|------------------|------------------------|----------------|--------------------|----------------------|---------------------|--------------------------|-----------------------------|--------------------------|
| 2018-2019 | 0            | 13               | -13                    | 543            | 16                 | 13                   | 61                  | 633                      | 1,031                       | -398                     |
| 2019-2020 | 0            | 12               | -12                    | 425            | 9                  | 17                   | 31                  | 482                      | 1,057                       | -575                     |
| 2020-2021 | 0            | 17               | -17                    | 199            | 3                  | 13                   | 72                  | 287                      | 969                         | -682                     |
| 2021-2022 | 0            | 19               | -19                    | 451            | 9                  | 23                   | 28                  | 511                      | 1,139                       | -628                     |
| 2022-2023 | 0            | 34               | -34                    | 458            | 6                  | 19                   | 70                  | 553                      | 1,134                       | -581                     |
| Average   | 0            | 19               | -19                    | 415            | 9                  | 17                   | 52                  | 493                      | 1,066                       | -573                     |